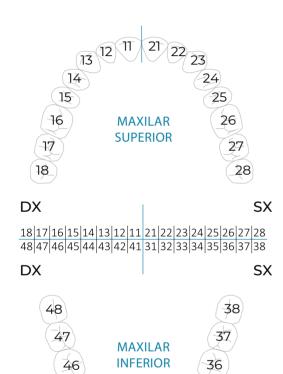

# **IMPLANT POSITION**

| IMPLANT IDENTIFICATION |                         |  |
|------------------------|-------------------------|--|
| Date:                  |                         |  |
| Tooth No.:             | Label of Identification |  |
| Observation:           |                         |  |
| Date:                  |                         |  |
| Tooth No.:             | Label of Identification |  |
| Observation:           |                         |  |
| Date:                  |                         |  |
| Tooth No.:             | Label of Identification |  |
| Observation:           |                         |  |
| Date:                  |                         |  |
| Tooth No.:             | Label of Identification |  |
| Observation:           |                         |  |